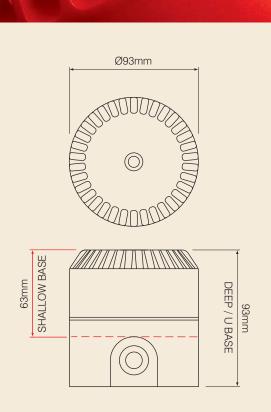

## Specification

| Voltage        | 9 - 28Vdc (*1)            |
|----------------|---------------------------|
| Current        | 16mA (Typical Tone 3)     |
| Sound Output   | 102dB(A) (Typical Tone 3) |
| Tones          | 32                        |
| Volume Control | 20dB                      |
| Monitoring     | Reverse polarity          |
| Temperature    | - 25°C to + 70°C          |
| Protection     | IP54 (s)* IP65 (d)*       |
| Construction   | ABS                       |
| Weight         | 0.25Kg                    |
| Colours        | Red or white              |
|                |                           |

- (\*1) 110 to 230Vac with powered base
- (s)\* Shallow Base (d)\* Deep / U Base