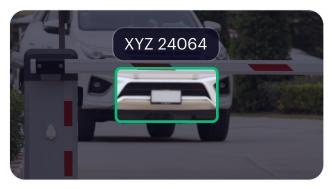

#### **Gated entry**

Automate your gated entries, allowing LPR to recognize pre-approved vehicles and keep track of traffic.

## How it works?

- **1.** Use Ava Aware LPR with your existing security cameras, Ava Bullet, or Ava Dome
- 2. As traffic enters your property, Ava Aware LPR scans each vehicle and creates an event based on rules, categorizing the license plate into a searchable query
- **3.** Events are identified on your Ava Aware dashboard
- **4.** Access events allow you to automate gated entry by approving certain license plates to your lot or garage
- **5.** Access any LPR events or alerts from your phone or computer