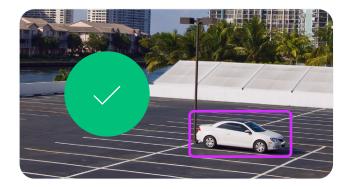

#### **Parking lots**

Monitor vehicles entering and leaving your parking lot. Set alerts to notify you of any unapproved license plates.

## Why do you need it?

Secure your parking lots, garages, and property

Monitor and search for incoming and outgoing vehicles in real time

Conduct more accurate post-event investigations

Faster vehicle flow through your entrances and exits