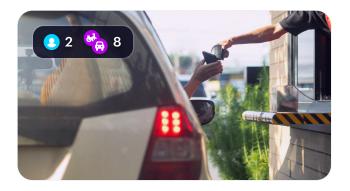

#### **Optimized operations**

Gain insight into the vehicles entering and exiting your premises. Monitor the traffic flow and time of entry/exit, identify vehicles of interest, collect fines on repeat offenders, and increase revenue with the same or fewer resources.

More data means more informed decision making

 $\oplus$ 

Incredibly accurate with the ability to pick up data a human may not detect