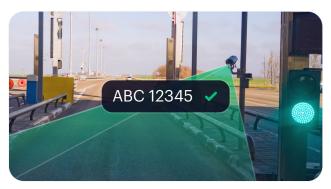

# Ava Aware License Plate Recognition

Intelligent, automatic license plate detection for your business

Ava Aware License Plate Recognition (LPR) helps organizations leverage their existing security infrastructure to capture and track license plate data in real time. Say goodbye to dedicated license plate recognition cameras, expensive licensing, and lack of control. With Ava Aware LPR, you can get rules-based alerts for license plates of interest, speed up post-event investigations, and optimize operations based on vehicle analytics and business intelligence. All this, and you only need one camera to do it.

## How it works?

- **1.** Use Ava Aware LPR with your existing security cameras, Ava Bullet, or Ava Dome
- 2. As traffic enters your property, Ava Aware LPR scans each vehicle and creates an event based on rules, categorizing the license plate into a searchable query
- **3.** Events are identified on your Ava Aware dashboard
- **4.** Access events allow you to automate gated entry by approving certain license plates to your lot or garage
- **5.** Access any LPR events or alerts from your phone or computer