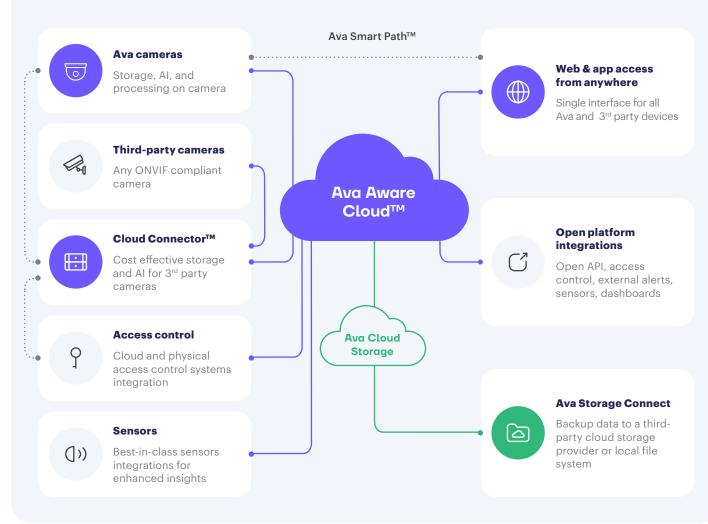

#### **Open and scalable**

Get the flexibility that you need. Integrate and extend LPR capabilities to the existing cameras in your deployment, both third-party devices and Ava Cameras. You will no longer need specialized devices or LPR camera bundles to cover your needs, only an LPR license for each security camera.

#### No rip and replace

Ava Aware LPR can layer onto your existing dome or bullet cameras, so you don't need to change your security system.

Don't have cameras or need to upgrade? Ask about Ava's cameras.

#### Open

The possibilities are endless with Ava. Use LPR to automate your security and entrances with intuitive machine learning and rule-set incorporation across many different systems.