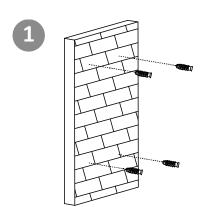

## **Installation**

Insert four expansion anchors into the wall.

Affix the protective shield onto the wall with four screws.

Install the door station onto part 1 of the protective shield.

Secure the door station to the shield with the set screw.