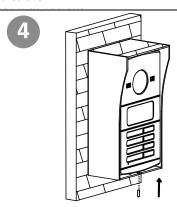

## **Installation**

Insert four expansion anchors into the wall.

Affix the protective shield onto the wall with four screws.

Install the door station onto part 1 of the protective shield.

Secure the door station to the shield with the set screw.