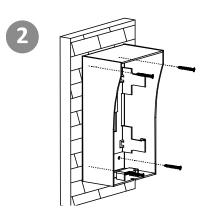

## **Installation**

Insert four expansion anchors into the wall.

Affix the protective shield onto the wall with four screws.

Install the door station onto part 1 of the protective shield.

Secure the door station to the shield with the set screw.