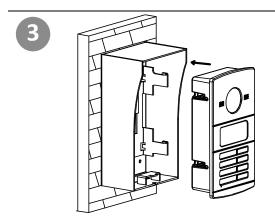

## **Installation**

Insert four expansion anchors into the wall.

Affix the protective shield onto the wall with four screws.

Install the door station onto part 1 of the protective shield.

Secure the door station to the shield with the set screw.