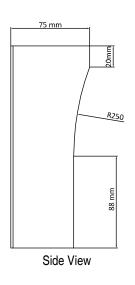

## **Dimensions**

|                        | DS-KAB02                                        |
|------------------------|-------------------------------------------------|
| Housing Material       | Stainless Steel SUS201                          |
| Inner-Shell Material   | SGCC                                            |
| Working Temperature    | -22° to 158° F (-30° to +70° C)                 |
| Working Humidity       | 10% to 90%                                      |
| Dimensions (L x W x H) | 7.60" × 4.17" × 3.15" (193 mm × 106 mm × 80 mm) |