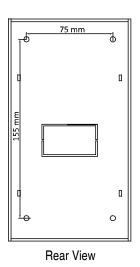

## **Dimensions**

|                        | DS-KAB02                                        |
|------------------------|-------------------------------------------------|
| Housing Material       | Stainless Steel SUS201                          |
| Inner-Shell Material   | SGCC                                            |
| Working Temperature    | -22° to 158° F (-30° to +70° C)                 |
| Working Humidity       | 10% to 90%                                      |
| Dimensions (L x W x H) | 7.60" × 4.17" × 3.15" (193 mm × 106 mm × 80 mm) |

## **Installation**

Insert four expansion anchors into the wall.

Affix the protective shield onto the wall with four screws.

Install the door station onto part 1 of the protective shield.

Secure the door station to the shield with the set screw.