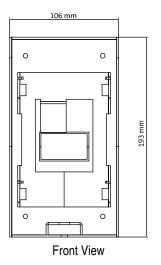

## **Dimensions**

|                        | DS-KAB02                                        |
|------------------------|-------------------------------------------------|
| Housing Material       | Stainless Steel SUS201                          |
| Inner-Shell Material   | SGCC                                            |
| Working Temperature    | -22° to 158° F (-30° to +70° C)                 |
| Working Humidity       | 10% to 90%                                      |
| Dimensions (L x W x H) | 7.60" × 4.17" × 3.15" (193 mm × 106 mm × 80 mm) |