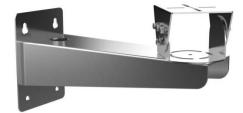

### Dimension

### Parameters

| Model      | DS-1701ZJ                                           |
|------------|-----------------------------------------------------|
| Parameters | Anti-Corrosion Wall Mounting Bracket for Box Camera |
| Appearance | Unpainted Stainless Steel                           |
| Material   | Stainless Steel                                     |
| Dimension  | 228x140x412.5mm                                     |
| Weight     | 3800g                                               |