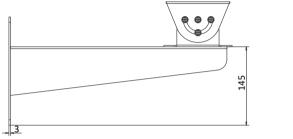

### Dimension

### Parameters

| Model      | DS-1701ZJ                                           |
|------------|-----------------------------------------------------|
| Parameters | Anti-Corrosion Wall Mounting Bracket for Box Camera |
| Appearance | Unpainted Stainless Steel                           |
| Material   | Stainless Steel                                     |
| Dimension  | 228x140x412.5mm                                     |
| Weight     | 3800g                                               |