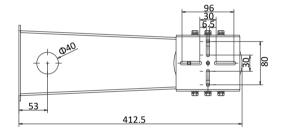

### Dimension

### Parameters

| Model      | DS-1701ZJ                                           |
|------------|-----------------------------------------------------|
| Parameters | Anti-Corrosion Wall Mounting Bracket for Box Camera |
| Appearance | Unpainted Stainless Steel                           |
| Material   | Stainless Steel                                     |
| Dimension  | 228x140x412.5mm                                     |
| Weight     | 3800g                                               |