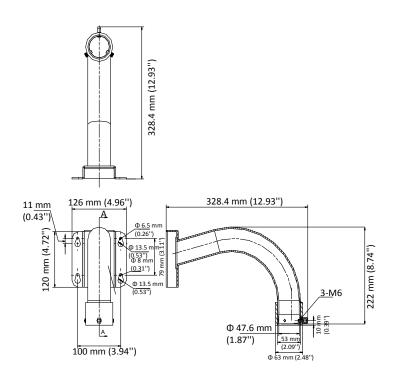

#### **Dimension**

### **Parameter**

| Model      | DS-1697ZJ-Y                                       |
|------------|---------------------------------------------------|
| Parameters | Wall Mount                                        |
| Appearance | Silver                                            |
| Material   | SUS316L                                           |
| Dimension  | 126 mm × 222 mm × 328 mm (4.96" × 8.74" × 12.93") |
| Weight     | Approx. 2307 g (5.09 lb.)                         |