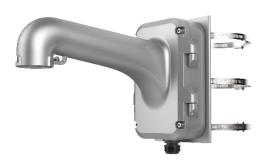

# DS-1604ZJ-Pole-P

**Vertical Pole Mount for Speed Dome** 

#### **Feature**

- Vertical pole mount with the junction box
- Aluminum alloy and steel with surface spray treatment
- Adjustable diameter from 67 mm to 127 mm
- Bottom outlet, and back outlet
- The hook for safety rope facilitates speed dome's installation