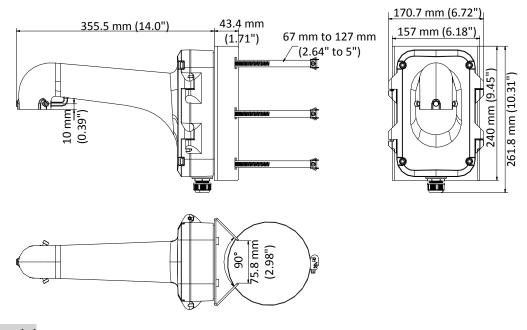

# **Dimension**

# **Parameter**

| Model      | DS-1604ZJ-Pole-P                                      |
|------------|-------------------------------------------------------|
| Parameters | Vertical Pole Mount for Speed Dome                    |
| Appearance | Platinum Gray                                         |
| Material   | Aluminum Alloy and Steel                              |
| Dimension  | 355.5 mm × 261.8 mm × 170.7 mm (14" × 10.31" × 6.72") |
| Weight     | 3.8 kg (8.38 lb.)                                     |