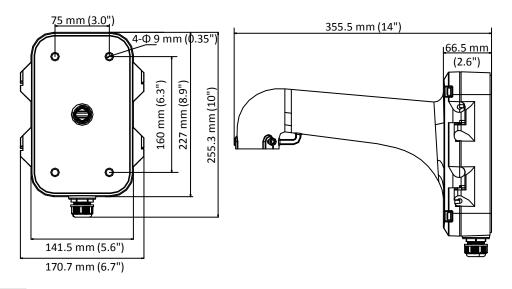

# Dimension

# Parameter

| Model      | DS-1604ZJ-P                                       |
|------------|---------------------------------------------------|
| Parameters | Wall Mount for Speed Dome                         |
| Appearance | Platinum Gray                                     |
| Material   | Aluminum Alloy                                    |
| Dimension  | 355.5 mm × 255.3 mm × 170.7 mm (14" × 10" × 6.7") |
| Weight     | 2150 g (4.7 lb.)                                  |