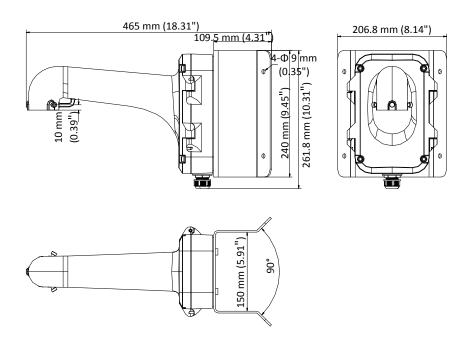

# **Dimension**

# **Parameter**

| Model      | DS-1604ZJ-Corner-P                                     |
|------------|--------------------------------------------------------|
| Parameters | Corner Mount for Speed Dome                            |
| Appearance | Platinum Gray                                          |
| Material   | Aluminum Alloy and Steel                               |
| Dimension  | 465 mm × 206.8 mm × 261.8 mm (18.31" × 8.14" × 10.31") |
| Weight     | 4.3 kg (9.48 lb.)                                      |