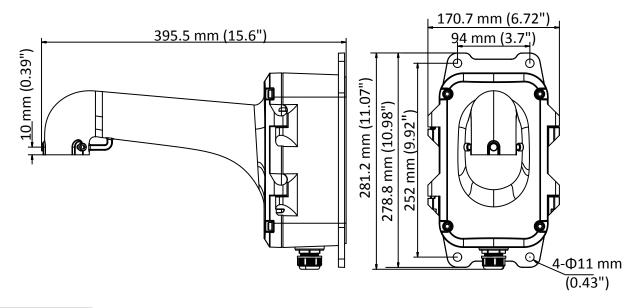

### **Dimension**

## **Parameter**

| Model      | DS-1604ZJ-BOX                                           |
|------------|---------------------------------------------------------|
| Parameters | Wall Mounting Bracket for Speed Dome                    |
| Appearance | Hikvision White                                         |
| Material   | Aluminum Alloy                                          |
| Dimension  | 395.5 mm × 281.2 mm × 170.7 mm (15.6" × 11.07" × 6.72") |
| Weight     | 2.15 Kg (4.74 lb.)                                      |