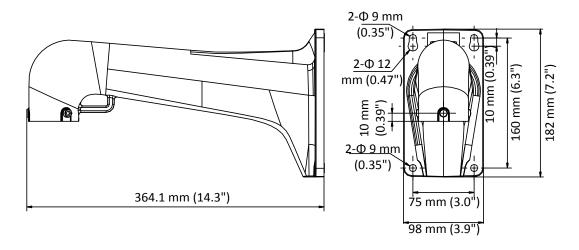

## **Dimension**

#### **Parameter**

| Model      | DS-1603ZJ                          |
|------------|------------------------------------|
| Parameters | Wall Mounting Bracket for PanoVu   |
| Appearance | Hikvision White                    |
| Material   | Aluminum Alloy                     |
| Dimension  | 364.1 mm × 182.0 mm (14.3" × 7.2") |
| Weight     | 1400 g (3.09 lb.)                  |