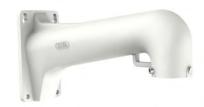

# **DS-1603ZJ**

Wall Mounting Bracket for PanoVu

## **Feature**

- Aluminum alloy material with surface spray treatment
- The hook for safety rope facilitates camera's installation

#### **Parameter**

| Model      | DS-1603ZJ                          |
|------------|------------------------------------|
| Parameters | Wall Mounting Bracket for PanoVu   |
| Appearance | Hikvision White                    |
| Material   | Aluminum Alloy                     |
| Dimension  | 364.1 mm × 182.0 mm (14.3" × 7.2") |
| Weight     | 1400 g (3.09 lb.)                  |