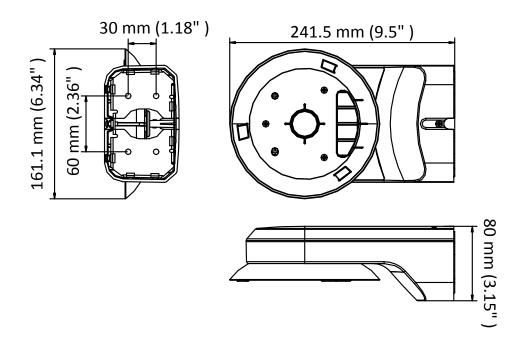

### **Dimension**

### **Parameter**

| Model      | DS-1294ZJ-TRL                                       |
|------------|-----------------------------------------------------|
| Parameters | Wall Mount                                          |
| Appearance | Hikvision White                                     |
| Material   | Plastic                                             |
| Dimension  | 161.1 mm × 241.5 mm × 80 mm (6.34" × 9.5" × 3.15" ) |
| Weight     | 520 g (0.99 lb.)                                    |