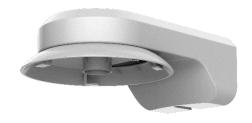

# DS-1294ZJ-TRL

**Wall Mount** 

# **Feature**

- Toughened plastic with surface spray treatment
- Convenient installation
- Apply to PanoVu Mini Series Network Indoor PTZ Camera