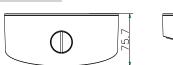

#### **Dimension:**

| Order | Model: |
|-------|--------|

DS-1281ZJ-DM26

## Parameter:

| Model      | DS-1281ZJ-DM26                     |
|------------|------------------------------------|
|            | Inclined Ceiling Mount Bracket for |
| Parameters | Dome Camera                        |
| Appearance | Hikvision White                    |
| Material   | Aluminum Alloy                     |
| Dimension  | Φ 165×75mm                         |
| Weight     | 425g                               |