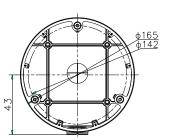

#### **Dimension:**

| Order | Model: |
|-------|--------|

DS-1281ZJ-DM26

## Parameter:

| Model      | DS-1281ZJ-DM26                     |
|------------|------------------------------------|
|            | Inclined Ceiling Mount Bracket for |
| Parameters | Dome Camera                        |
| Appearance | Hikvision White                    |
| Material   | Aluminum Alloy                     |
| Dimension  | Φ 165×75mm                         |
| Weight     | 425g                               |