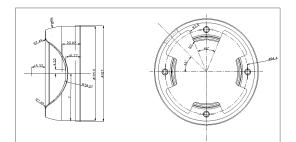

### **Dimension:**

#### Parameter:

| Model      | DS-1280ZJ-TR6    |
|------------|------------------|
|            | Junction Box for |
| Parameters | Dome Camera      |
| Appearance | Hikvision White  |
| Material   | Aluminum Alloy   |
| Dimension  | Ф130mm           |
| Weight     | 715g             |