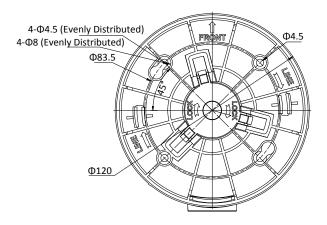

## **Dimension**

#### **Parameters**

| Model      | DS-1280ZJ-PT3                |
|------------|------------------------------|
| Parameters | Junction Box for Dome Camera |
| Appearance | Hikvision White              |
| Material   | Plastics                     |
| Dimension  | Ф120x40.5mm                  |
| Weight     | 105g                         |