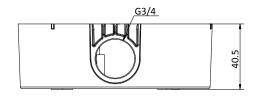

## **Dimension**

#### **Parameters**

| Model      | DS-1280ZJ-PT3                |
|------------|------------------------------|
| Parameters | Junction Box for Dome Camera |
| Appearance | Hikvision White              |
| Material   | Plastics                     |
| Dimension  | Ф120x40.5mm                  |
| Weight     | 105g                         |