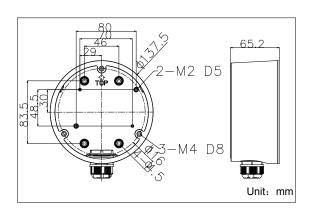

#### **Dimension:**

### Parameter:

| Model      | DS-1280ZJ-DM20   |
|------------|------------------|
|            | Junction box for |
| Parameters | Dome Camera      |
| Appearance | Hikvision White  |
| Material   | Aluminum Alloy   |
| Dimension  | Ф 137.5 X 65.2mm |
| Weight     | 310g             |