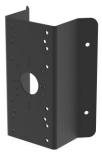

-Black                              |
|------------|--------------------------------------------------|
| Parameters | Corner Mount                                     |
| Appearance | Hikvision Black                                  |
| Material   | SUS304                                           |
| Dimension  | 126 mm × 105 mm × 250 mm (4.96" × 4.13" × 9.84") |
| Weight     | Approx. 1990 g (4.39 lb.)                        |

# Note

- This mount is designed to be used along with a wall mount.
- The mount should be installed on a flat surface.
- The waterproof rubber is necessary for the outdoor application.
- The wall should be capable of supporting at least 3 times as much as the total weight of the camera, and the mount.
- The maximum load capacity of the mount is 10 kg (22 lb.).