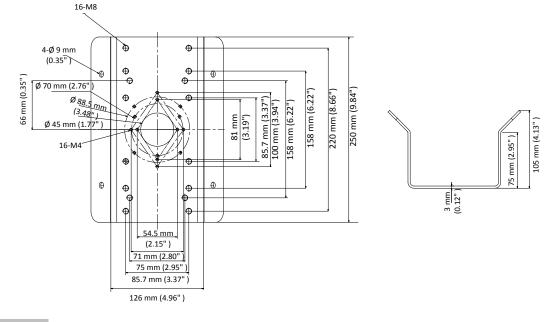

## Dimension

#### Parameter

| Model      | DS-1276ZJ-SUS-Black                              |
|------------|--------------------------------------------------|
| Parameters | Corner Mount                                     |
| Appearance | Hikvision Black                                  |
| Material   | SUS304                                           |
| Dimension  | 126 mm × 105 mm × 250 mm (4.96" × 4.13" × 9.84") |
| Weight     | Approx. 1990 g (4.39 lb.)                        |