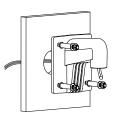

## **Installation Step:**

 Choose the appropriate wall to mount the bracket

② Remove the lower dome of the dome camera

③ Install the base to the cap, fix the screw and modify the angle of view

④ Install the transparent housing and complete the combination of cap and dome

 Install the combination to the bracket and complete the installation

Note: The figure of Dome in "Installation Step" is only for your reference; please adhere to our real products.