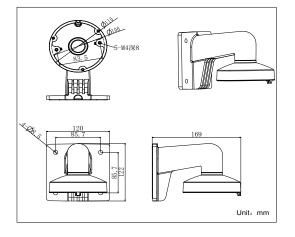

## **Dimension:**

DS-1272ZJ-110-TRS

#### **Parameter:**

| Model      | DS-1272ZJ-110-TRS         |
|------------|---------------------------|
|            | Wall Mounting Bracket for |
| Parameters | Dome Camera               |
| Appearance | Hikvision White           |
| Material   | Aluminum Alloy and Steel  |
| Dimension  | Φ110×120×120mm            |
| Weight     | 605g                      |