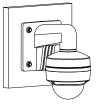

 Install the combination to the bracket and complete the installation

Note: The figure of Dome in "Installation Step" is only for your reference; please adhere to our real products.