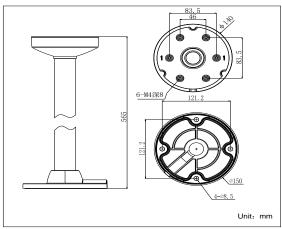

## **Dimension:**

#### **Parameter:**

| Model      | DS-1271ZJ-140                |
|------------|------------------------------|
|            | Pendent Mounting Bracket for |
| Parameters | Dome Camera                  |
| Appearance | Hikvision White              |
| Material   | Aluminum Alloy               |
| Dimension  | Φ 150X565mm                  |
| Weight     | 1900g                        |