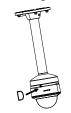

### **Installation Step:**

- ① Choose the appropriate wall to install the ceiling plate and wiring
- ② Connect pole and adaptor cap; wiring and screw up

- A & B: Fastening screw

6 Wiring and fix dome

⑤ Check the hole site and fix adaptor to cap

③ Screw up in A & B and fix pendent pole and cap

- ⑦ Rotate the dome camera moderately and screw up the fastening screw

D: Fastening screw on dome

④ Screw the dome to the cap

C: Bayonet of dome adaptor

⑧ Installation complete

*Note*: The actual dome camera may vary from the picture above.