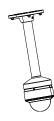

# DS-1271ZJ-130

Pendent Mounting Bracket for

Dome Camera

# **Parameter:**

| Model      | DS-1271ZJ-130                |
|------------|------------------------------|
|            | Pendent Mounting Bracket for |
| Parameters | Dome Camera                  |
| Appearance | Hikvision White              |
| Material   | Aluminum Alloy               |
| Dimension  | Φ150X565mm                   |
| Weight     | 1900g                        |