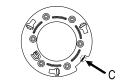

### **Installation Step:**

- ① Choose the appropriate wall to install the ceiling plate and wiring
- ② Connect pole and adaptor cap; wiring and screw up

- A & B: Fastening screw

6 Wiring and fix dome

⑤ Check the hole site and fix adaptor to cap

③ Screw up in A & B and fix pendent pole and cap

- ⑦ Rotate the dome camera moderately and screw up the fastening screw

D: Fastening screw on dome

④ Screw the dome to the cap

C: Bayonet of dome adaptor

⑧ Installation complete