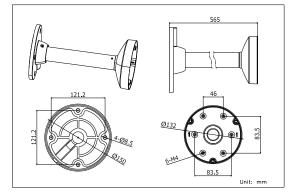

## **Dimension:**

# **Parameter:**

| Model      | DS-1271ZJ-130                |
|------------|------------------------------|
|            | Pendent Mounting Bracket for |
| Parameters | Dome Camera                  |
| Appearance | Hikvision White              |
| Material   | Aluminum Alloy               |
| Dimension  | Φ150X565mm                   |
| Weight     | 1900g                        |