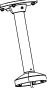

|
| Weight     | 1900g                        |

# Notice:

- The bracket should be installed on flat wall
- The wall must be capable of supporting over 3 times as much as the total weight of the camera and the mount.
- The maximum load capacity of the bracket is 4.5KG

## **Model Suitable:**

DS-2CD7X3PF(NF)-E(I)(Z),DS-2CD793PFWD-E(I)(Z),DS-2CD793NFWD-E(I)(Z),DS-2CD7X4FWD-E(I)(Z) DS-2CD7XXF-E(I)(Z),DS-2CD783F-EP,DS-2CD4112F-(I),DS-2CD4112FWD-(I),DS-2CD4124F-(I),DS-2CD4132FWD-(I)

### **Installation Step:**

- ① Choose the appropriate wall to install the ceiling plate and wiring
- ② Connect pole and adaptor cap; wiring and screw up



- A & B: Fastening screw

6 Wiring and fix dome

⑤ Check the hole site and fix adaptor to cap





③ Screw up in A & B and fix pendent pole and cap



- ⑦ Rotate the dome camera moderately and screw up the fastening screw



D: Fastening screw on dome

④ Screw the dome to the cap



C: Bayonet of dome adaptor

⑧ Installation complete



*Note*: The actual dome camera may vary from the picture above.