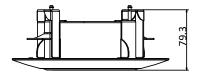

### **Dimension**

### **Parameter**

| Model      | DS-1227ZJ-PT6                       |
|------------|-------------------------------------|
| Parameters | In-Ceiling Mounting for Dome Camera |
| Appearance | Hikvision White                     |
| Material   | Steel and Plastic                   |
| Dimension  | Ф210 × 79.3 mm                      |
| Weight     | 520 g                               |