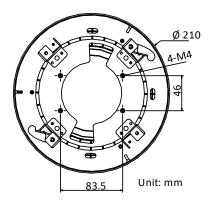

### **Dimension**

### **Parameter**

| Model      | DS-1227ZJ-PT6                       |
|------------|-------------------------------------|
| Parameters | In-Ceiling Mounting for Dome Camera |
| Appearance | Hikvision White                     |
| Material   | Steel and Plastic                   |
| Dimension  | Ф210 × 79.3 mm                      |
| Weight     | 520 g                               |