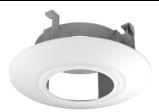

# DS-1227ZJ-PT6

In-Ceiling Mounting Bracket for Dome Camera

### **Features**

- Steel and plastic material with surface spray treatment
- Magnetic design facilitates dome camera installation
- In-Ceiling mounting saves installation space