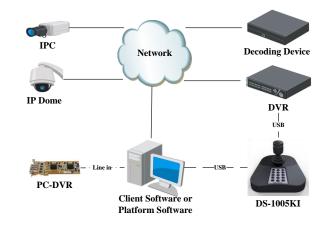

and can access to the third-party platform software. It provides amply programmable buttons for setting custom function and has the advantage of simple interface and easy operation. The product can be widely applied in fields such as finance, transportation, telecommunication, education, water conservancy, and public security and so on.

#### **Available Models**

DS-1005KI

#### **Key Features**

- Power supply and communication by USB port directly.
- 3D PTZ control and 2 joystick control buttons.
- Up to 15 programmable buttons are available.
- Support digital tube to display the input content.
- Support indicators to show the operation status of keyboard.
- Compatible with a various kinds of client software and platform software.
- Support USB HID protocol.

# **Typical Application**



### Specifications

| Model               | DS-1005KI                       |
|---------------------|---------------------------------|
| Working system      | Window XP/7/8/8.1               |
| External interfaces | USB 2.0, DirectX                |
| Joystick control    | 3D PTZ control, rotary zoom +/- |
| Dimension           | 167*177.5*116 (mm)              |
| Working Temperature | -10 °C ~ +55 °C (14 °F~131 °F)  |
| Working Humidity    | 10%~90% (no condensation)       |
| Power supply        | USB power supply                |
| Consumption         | ≪5W                             |